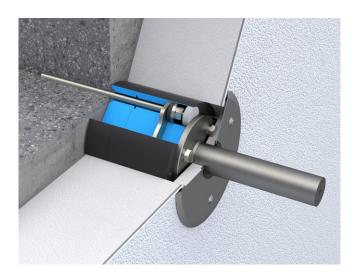

## GreenBlock 160 für Spacer Webnet

Anchoring in concrete
Insulation thickness 120–260 mm
Drilling diameter 160 mm
Cover plate diameter 210 mm