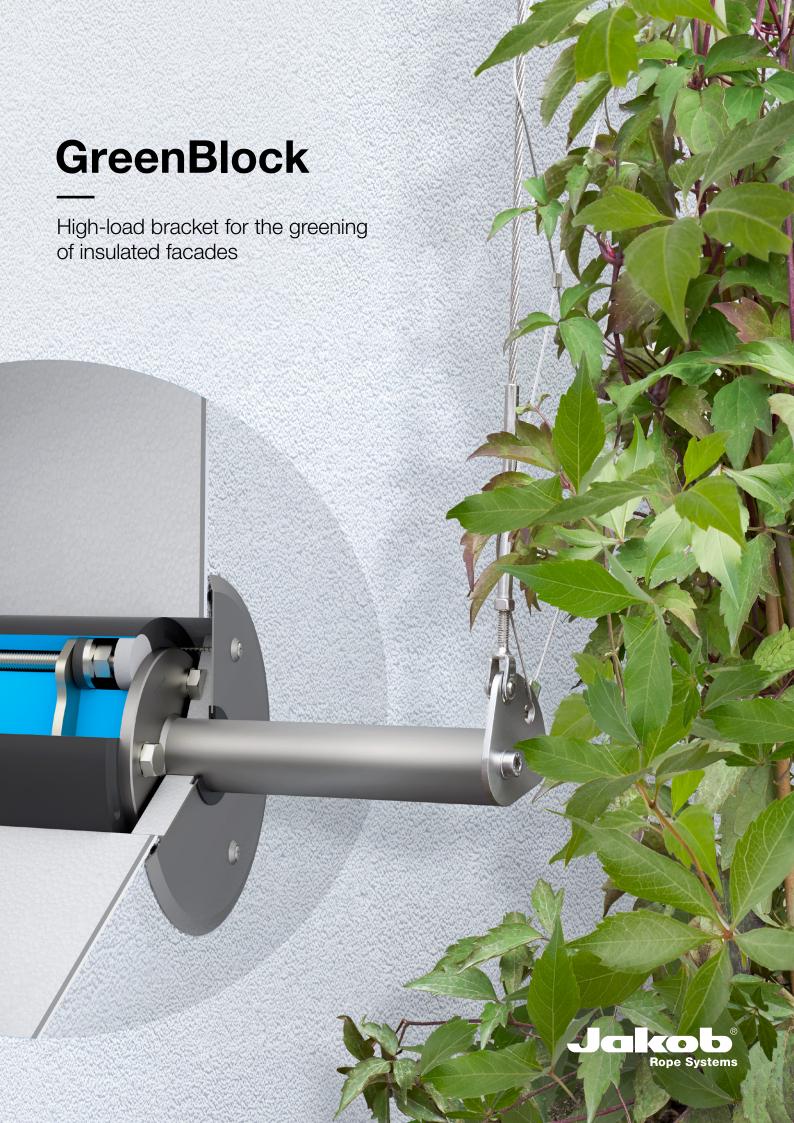

## **GreenBlock**

Our solution for the greening of ETICS facades

- ▶ Thermally separated bracket for installing GreenTrellis and Webnet trellises
- ► Load transfer of the maximum loads (component resistance values) via the spacers
- Subsequent assembly of trellises on ETICS facades possible
- ► Cut-out in the facade, installation of the GreenBlock and subsequent sealing in one installation step
- ▶ Reduced installation time thanks to the cylindrical design and suitable installation tool
- Everything from a single source: engineering, component and, if required, assembly