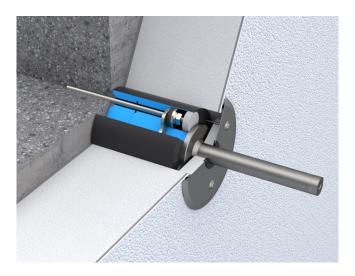

## GreenBlock 125 für Spacer GreenTrellis

Anchoring in concrete
Insulation thickness 120 – 260 mm
Drilling diameter 125 mm
Cover plate diameter 170 mm