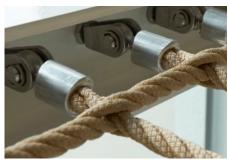

We realize your project with planning and engineering, production and assembly through to documentation.

Rope diameter
Rope type
Material
Reinforcement
Rope minimum breaking force

#### WalkNet 12

12 mm

4-strand, form B, braided strands polyester multifilament high-strength, bonded spiral rope 1.8 mm, 7x7 galvanized 12 kN

#### WalkNet 16

16 mm

4-strand, form B, braided strands polyester multifilament high-strength, bonded spiral rope 2.5 mm, 1 x 19 galvanized 32 kN