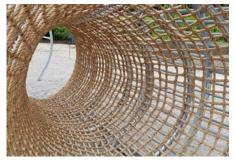

# Walkable net worlds

Walkable net structures made of reinforced fibre ropes create unique possibilities for designing indoor and outdoor spaces.

We plan, manufacture and install your WalkNet in individual shapes and colors. Our production makes it possible to select many details: Rope diameter, net knots, mesh sizes, net connections and free form finding.

### More product information

- other rope diameters on request
- mesh size from 100 mm and up
- color palette: beige, red, blue, yellow, orange, green, black

We reserve the right to make technical changes