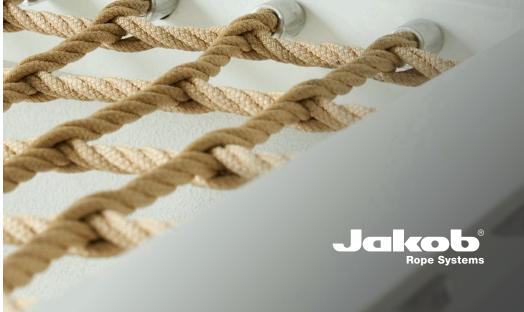

#### WalkNet 12

12 mm

4-strand, form B, braided strands polyester multifilament high-strength, bonded spiral rope 1.8 mm, 7x7 galvanized 12 kN

#### WalkNet 16

16 mm

4-strand, form B, braided strands polyester multifilament high-strength, bonded spiral rope 2.5 mm, 1 x 19 galvanized 32 kN