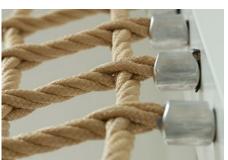

# Walkable net worlds

Walkable net structures made of reinforced fibre ropes create unique possibilities for designing indoor and outdoor spaces.

We plan, manufacture and install your WalkNet in individual shapes and colors. Our production makes it possible to select many details: Rope diameter, net knots, mesh sizes, net connections and free form finding.

We realize your project with planning and engineering, production and assembly through to documentation.

Rope diameter
Rope type
Material
Reinforcement
Rope minimum breaking force