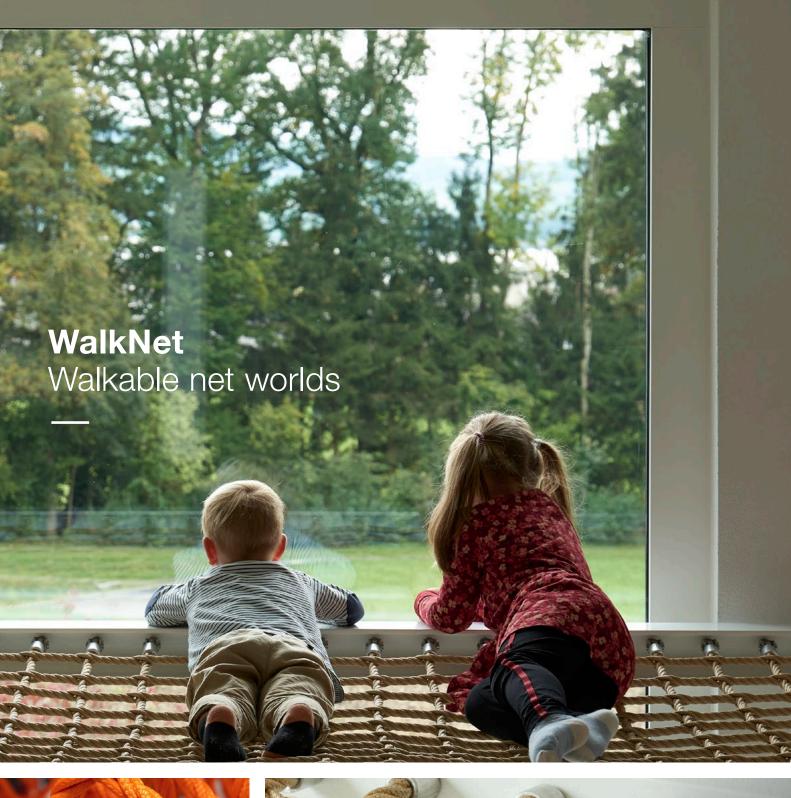

# Walkable net worlds

Walkable net structures made of reinforced fibre ropes create unique possibilities for designing indoor and outdoor spaces.

We plan, manufacture and install your WalkNet in individual shapes and colors. Our production makes it possible to select many details: Rope diameter, net knots, mesh sizes, net connections and free form finding.