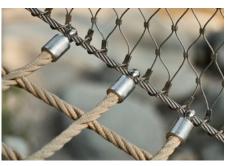

We realize your project with planning and engineering, production and assembly through to documentation.

Rope diameter
Rope type
Material
Reinforcement
Rope minimum breaking force

#### WalkNet 12

12 mm

4-strand, form B, braided strands polyester multifilament high-strength, bonded spiral rope 1.8 mm, 7x7 galvanized 12 kN

#### WalkNet 16

16 mm

4-strand, form B, braided strands polyester multifilament high-strength, bonded spiral rope 2.5 mm, 1 x 19 galvanized 32 kN