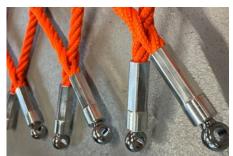

We realize your project with planning and engineering, production and assembly through to documentation.

Rope diameter
Rope type
Material
Reinforcement
Rope minimum breaking force

#### WalkNet 12

12 mm

4-strand, form B, braided strands polyester multifilament high-strength, bonded spiral rope 1.8 mm, 7x7 galvanized 12 kN

#### WalkNet 16

16 mm

4-strand, form B, braided strands polyester multifilament high-strength, bonded spiral rope 2.5 mm, 1 x 19 galvanized 32 kN