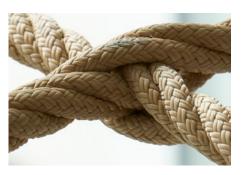

#### WalkNet 12

12 mm

4-strand, form B, braided strands polyester multifilament high-strength, bonded spiral rope 1.8 mm, 7x7 galvanized 12 kN

#### WalkNet 16

16 mm

4-strand, form B, braided strands polyester multifilament high-strength, bonded spiral rope 2.5 mm, 1 x 19 galvanized 32 kN